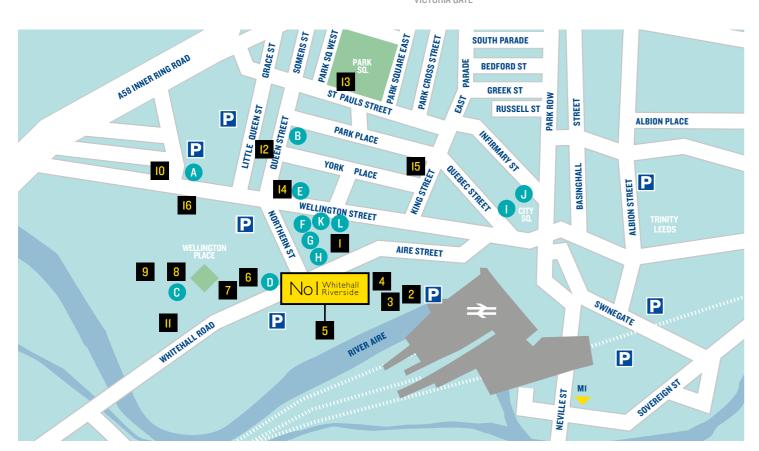

### BUSINESS

- I. PWC, RSM, BDO
- 2. DLA PIPER
- 3. MERCER
- 4. RBS GROUP, BPP LAW, NHS
- 5. BOND DICKINSON, HANDELSBANKEN
- 6. WARD HADAWAY
- 7. SQUIRE PATTON BOGGS, EQUIFAX, SKY BET, MOJ
- 8. SHULMANS, BREWIN DOLPHIN
- 9. IRWIN MITCHELL, SKY BET
- **10. LLOYDS BANKING GROUP**
- II. HMRC
- 12. CLARION SOLICITORS
- 13. DAC BEACHCROFT
- 14. SCHOFIELD SWEENEY
- 15. BANK OF ENGLAND
- **16. WALKER MORRIS**

### **AMENITIES**

- A. STARBUCKS
- B. CITY IMAGE GENTS HAIRDRESSING
- C. SOCIABLE FOLK
- D. THE WHITEHALL RESTAURANT BAR & GRILL
- E. ELYSIUM RESTAURANT
- F. GREGGS
- G. CO-OP
- H. TOAST
- I. RESTAURANT BAR & GRILL
- J. BANYAN
- K. CAFE NERO
- L. M&S SIMPLY FOOD

### PLANNED DEVELOPMENTS

- FORMER YORKSHIRE POST SITE (GRAINGER PLC)
- B SOUTHBANK (CEG)
- C TOWER WORKS (CARILLION)
- D MUSTARD WHARF (U+I / CTP)
- WELLINGTON PLACE IS A TOTAL OF 136,000 SQ. FT UNDER CONSTRUCTION
- F WHITEHALL RIVERSIDE (TCS)
- G PARK LANE PROPERTIES
- INTERNATIONAL POOL

### PLACES OF INTEREST

- I GRANARY WHARF
- J LEEDS TRAIN STATION
- K TRINITY LEEDS
- VICTORIA GATE / JOHN LEWIS
- M FIRST DIRECT ARENA
- N CITY SQUARE
- 0 TOWN HALL
- P LAW COURTS

### HOTELS

- Q PREMIER INN
- R NOVOTEL

THE QUEENS

- THE METROPOLE W THE NEW ELLINGTON
  - X CROWNE PLAZA

U RESIDENCE 6

V DAKOTA