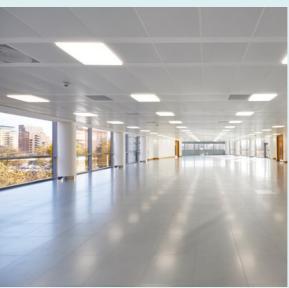

THE ABUNDANCE OF GLAZING ON EACH OFFICE FLOOR CREATES A LIGHT AND SPACIOUS WORKING ENVIRONMENT WITH STUNNING RIVERSIDE VIEWS.

### THE BUILDING IS ALREADY HOME TO:

- AVIVA
- FDM
- HANDELSBANKEN
- GRANT THORNTON
- BOND DICKINSON LLP
- EVRI

A STUNNING OFFICE BUILDING

6,809 SQFT

THE OFFICES PROVIDE FOR FLEXIBLE AND HIGHLY EFFICIENT ACCOMMODATION. THE LAYOUT IS IDEAL FOR EITHER AN OPEN PLAN OR A CELLULAR LAYOUT.