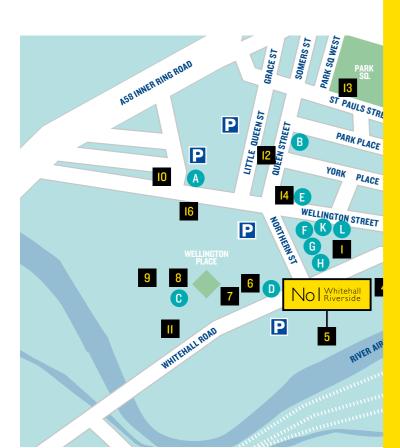

THE ABUNDANCE OF GLAZING ON EACH OFFICE FLOOR CREATES A LIGHT AND SPACIOUS WORKING ENVIRONMENT WITH STUNNING RIVERSIDE VIEWS.

### THE BUILDING IS ALREADY HOME TO:

- AVIVA
- FDM
- HANDELSBANKEN
- GRANT THORNTON
- BOND DICKINSON LLP
- EVRI

A STUNNING OFFICE BUILDING

6,809 SQFT

THE OFFICES PROVIDE FOR FLEXIBLE AND HIGHLY EFFICIENT ACCOMMODATION. THE LAYOUT IS IDEAL FOR EITHER AN OPEN PLAN OR A CELLULAR LAYOUT.