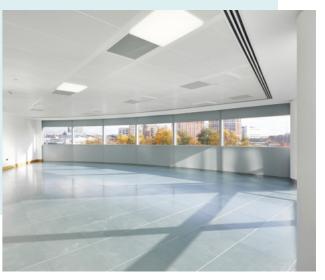

# WITH GRADE 'A' **SPECIFICATION**

THE AVAILABLE ACCOMMODATION IS SITUATED ON THE IST AND GROUND FLOOR AND BENEFITS FROM A GRADE A SPECIFICATION WHICH **INCLUDES THE FOLLOWING:** 

- 4-PIPE FAN COIL AIR CONDITIONING
- METAL TILED SUSPENDED CEILINGS WITH NEW ULTRA **EFFICIENT LED LIGHTING**
- RECEPTION UPGRADE AND FULLY REFURBISHED WCS
- FULLY ACCESSIBLE RAISED FLOORS (I50MM VOID)
- CLEAR FLOOR TO CEILING HEIGHT OF 2.8M
- FOUR, 13 PERSON PASSENGER LIFTS
- SECURE PARKING & CYCLE STORAGE
- SHOWER AND CHANGING ROOMS
- BUILDING COMMISSIONAIRE

THE ABUNDANCE OF GLAZING ON EACH OFFICE FLOOR CREATES A LIGHT AND SPACIOUS WORKING ENVIRONMENT WITH STUNNING RIVERSIDE VIEWS.