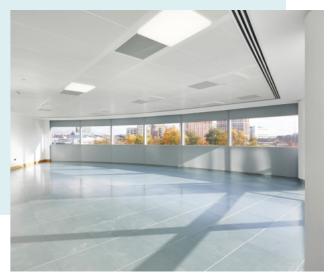

THE ABUNDANCE OF GLAZING ON EACH OFFICE FLOOR CREATES A LIGHT AND SPACIOUS WORKING ENVIRONMENT WITH STUNNING RIVERSIDE VIEWS.

### THE BUILDING IS ALREADY HOME TO:

- AVIVA
- FDM
- HANDELSBANKEN
- GRANT THORNTON
- BOND DICKINSON LLP
- EVRI

A STUNNING OFFICE BUILDING

6,809 SQFT

THE OFFICES PROVIDE FOR FLEXIBLE AND HIGHLY EFFICIENT ACCOMMODATION. THE LAYOUT IS IDEAL FOR EITHER AN OPEN PLAN OR A CELLULAR LAYOUT.