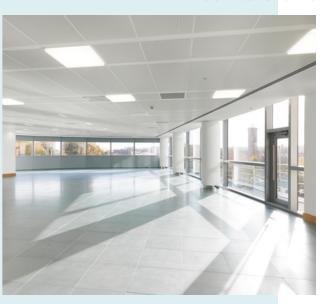

# WITH GRADE 'A' **SPECIFICATION**

THE AVAILABLE ACCOMMODATION IS SITUATED ON THE IST AND GROUND FLOOR AND BENEFITS FROM A GRADE A SPECIFICATION WHICH **INCLUDES THE FOLLOWING:** 

- 4-PIPE FAN COIL AIR CONDITIONING
- METAL TILED SUSPENDED CEILINGS WITH NEW ULTRA **EFFICIENT LED LIGHTING**
- RECEPTION UPGRADE AND FULLY REFURBISHED WCS
- FULLY ACCESSIBLE RAISED FLOORS (I50MM VOID)
- CLEAR FLOOR TO CEILING HEIGHT OF 2.8M
- FOUR, 13 PERSON PASSENGER LIFTS
- SECURE PARKING & CYCLE STORAGE
- SHOWER AND CHANGING ROOMS
- BUILDING COMMISSIONAIRE

THE ABUNDANCE OF GLAZING ON EACH OFFICE FLOOR CREATES A LIGHT AND SPACIOUS WORKING ENVIRONMENT WITH STUNNING RIVERSIDE VIEWS.