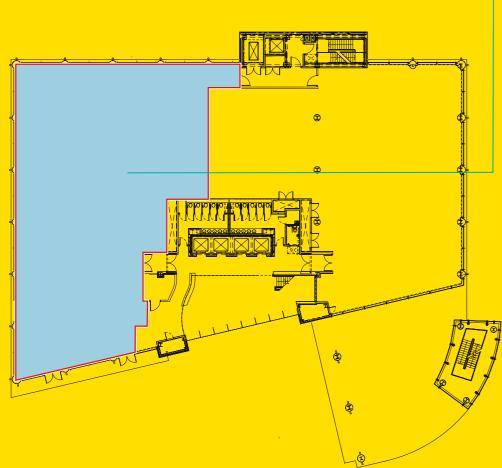

### No | Whitehall Riverside

LSI 4BN

NOIWHITEHALL.CO.UK

TO FIND
IMPRESSIVE
WELL LOCATED
FLEXIBLE
GRADE 'A'
WORKSPACE MAKE YOUR

MAKE YOUR WAY TO Nº1 WHITEHALL RIVERSIDE

**SPACE FROM** 6,809 SQFT

> **NO.I WHITEHALL RIVERSIDE OFFERS FLEXIBLE HIGH QUALITY OFFICE ACCOMMODATION SET OVER GROUND AND FIRST FLOOR LEVEL.**

# 15,079 SQFT MAKE YOUR WAY TO NOI WHITEHALL RIVERSIDE

NO I WHITEHALL RIVERSIDE COMPRISES AN UNRIVALLED GRADE A OFFICE BUILDING WITH EIGHT FLOORS OF ACCOMMODATION AND AN ATTRACTIVE WATERSIDE FRONTAGE TO THE RIVER AIRE.