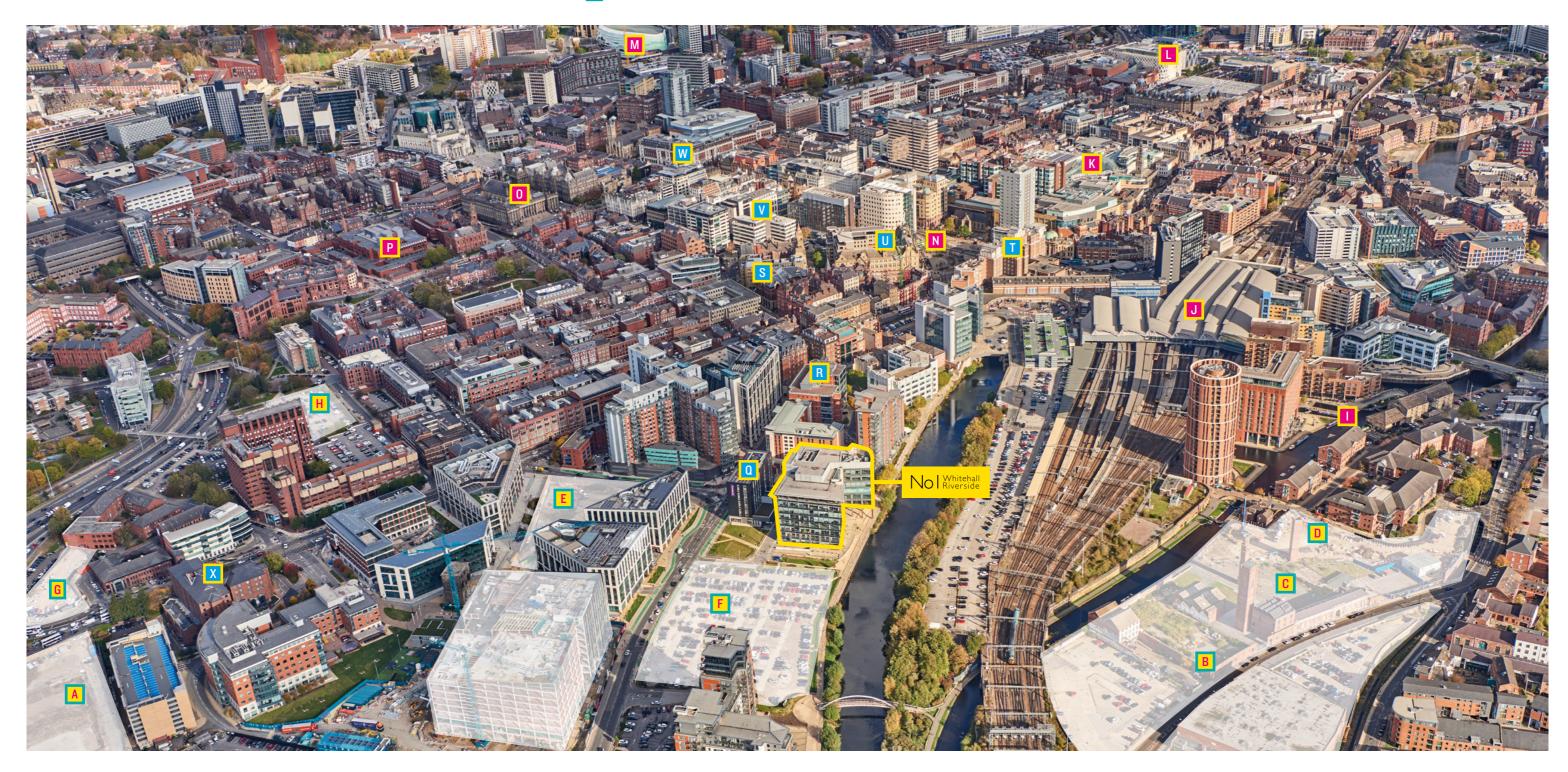

VICTORIA GATE

LOCATED IN THE DYNAMIC

**DISTRICT OF LEEDS NO.1** WHITEHALL RIVERSIDE IS CENTRALLY LOCATED.

SOCIABLE FOLK, WELLINGTON PLACE

109,000 BUSINESSES **ALREADY HERE** 

**2ND CENTRE FOR** FINANCIAL & LEGAL **SERVICES** 

LOCATED IN THE DYNAMIC WEST END BUSINESS **DISTRICT OF LEEDS NO.1** WHITEHALL RIVERSIDE IS CENTRALLY LOCATED.