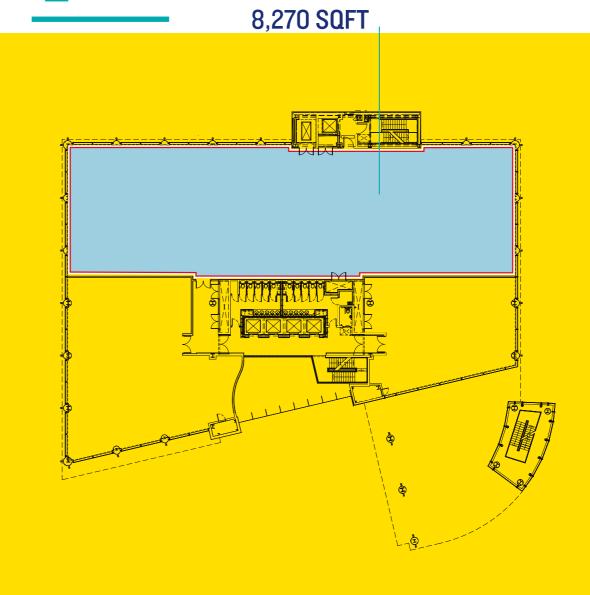

### No | Whitehall Riverside

LSI 4BN

NOIWHITEHALL.CO.UK

TO FIND
IMPRESSIVE
WELL LOCATED
FLEXIBLE
GRADE 'A'
WORKSPACE MAKE YOUR

MAKE YOUR WAY TO Nº1 WHITEHALL RIVERSIDE

**SPACE FROM** 6,809 SQFT

> **NO.I WHITEHALL RIVERSIDE OFFERS FLEXIBLE HIGH QUALITY OFFICE ACCOMMODATION SET OVER GROUND AND FIRST FLOOR LEVEL.**

### THE BUILDING IS ALREADY HOME TO:

- AVIVA
- FDM
- HANDELSBANKEN
- GRANT THORNTON
- BOND DICKINSON LLP
- EVRI

A STUNNING OFFICE BUILDING

6,809 SQFT

THE OFFICES PROVIDE FOR FLEXIBLE AND HIGHLY EFFICIENT ACCOMMODATION. THE LAYOUT IS IDEAL FOR EITHER AN OPEN PLAN OR A CELLULAR LAYOUT.